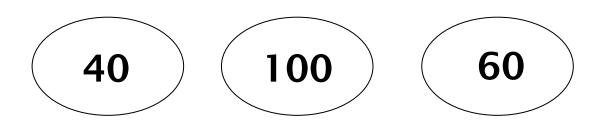

### 2. How many Assembly Members are there?

3. Name the five Members who represent you in the National Assembly for Wales:

2.

**3.** 

4.

**5.** 