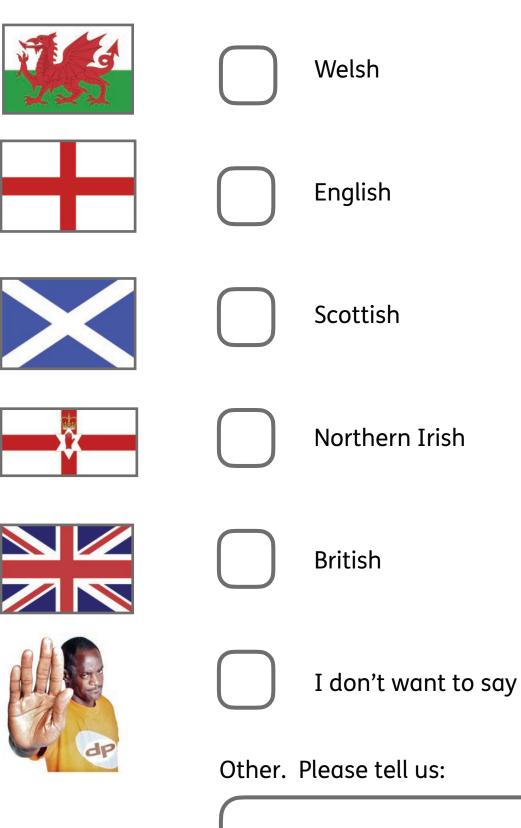

#### White:

English, Northern Irish, Scottish, Welsh or British

Irish

Gypsy or Irish Traveller

Roma

Any other white background. Please tell us: